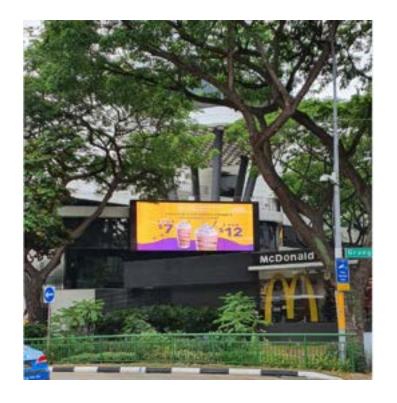

## Digital- LED Screen Media Rate: \$8,000 Duration: 4 weeks

| Screen Size            | 8M x 3M (H)                                  |  |
|------------------------|----------------------------------------------|--|
| <b>Operating Hours</b> | 24hrs (sound from 9AM – 10PM)                |  |
| Duration of each video | 30s                                          |  |
| Loop                   | 32 times / day (45mins loop)                 |  |
| Average Traffic        | 2,000 car/ hour                              |  |
| Display File Format    | Text files, pictures and all kinds of videos |  |