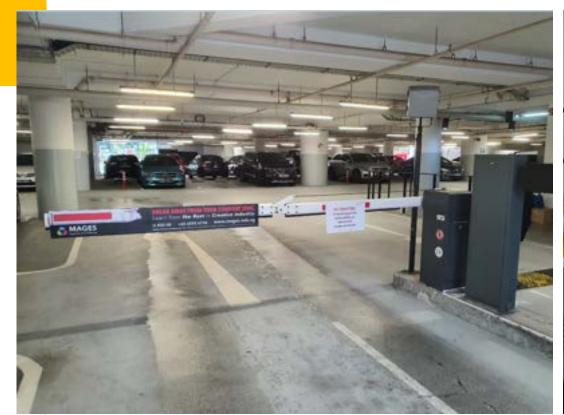

## Carpark Barrier Media Rate: \$800 Duration: 4 Weeks

| Location      | Material   | Dimensions   | Unit            |
|---------------|------------|--------------|-----------------|
| Carpark Entry | Foam Board | 1.5 x 2M (H) | 1 Set<br>(2pcs) |
| Carpark Exit  | Foam Board | 1.5 x 2M (H) | 1 Set<br>(2pcs) |