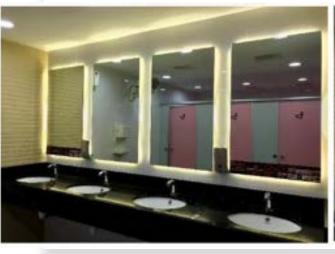

#### **Restroom Stickers**

Media Rate: \$2,000

**Duration:** 

4 Weeks / Restroom

**Material** Dimensions

Digital Print on 3M sticker 600mm (W) x 100mm (H)