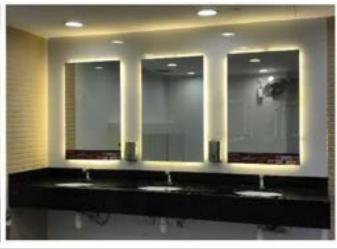

#### **Restroom Stickers**

Media Rate: \$2,000

**Duration:** 

4 Weeks / Restroom

**Material** Dimensions

Digital Print on 3M sticker 600mm (W) x 100mm (H)