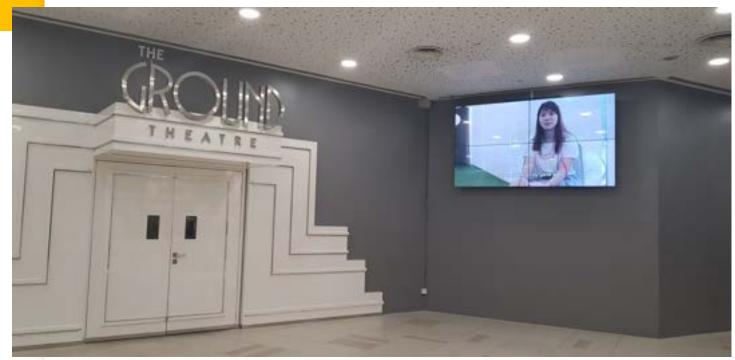

Digital- TV Wall Media Rate: \$250 Duration: Daily

| Screen Size              | 2.M x 1.4M H, 55"                |
|--------------------------|----------------------------------|
| Operating Hours          | 12Hours (10AM – 10PM daily)      |
| <b>Duration of Video</b> | 60s                              |
| Loop                     | 16 times / day (47Mins Loop)     |
| Display File Format      | All kinds of pictures and videos |