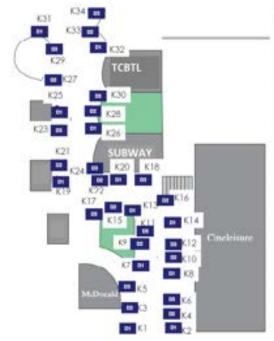

| Pillar | Height | Pillar | Height |
|--------|--------|--------|--------|
| KT     | 3.37   | K18    | 3.06   |
| K2     | 2.98   | K19    | 3.08   |
| КЗ     | 3.68   | K20    | 2.45   |
| K4.    | 3.10   | K21    | 3.06   |
| K5     | 3.60   | K22    | 3.37   |
| K6     | 3.47   | K23    | 3.77   |
| K7     | 2.90   | K24    | 3.20   |
| K8     | 2.93   | K25    | 2.84   |
| K9     | 3.61   | K26    | 4.33   |
| K10    | 3.20   | K27    | 3.90   |
| K11    | 3.95   | K28    | 3.33   |
| K12    | 2.85   | K29    | 3.16   |
| K13    | 3.85   | K30    | 3.63   |
| K14    | 3.24   | K31    | 2.80   |
| K15    | 2.90   | K32    | 2.90   |
| K16    | 2.94   | K33    | 3.06   |
| K17    | 2.86   | K34    | 3.10   |

#### Outdoor Hanging Banners Media Rate: \$5,000 Duration: 4 weeks

| Advertising Space | Location  | Dimensions   |
|-------------------|-----------|--------------|
| Banner Space 1    | K2 – K4   | 5.4M x 1.2MH |
| Banner Space 2    | K4 – K5   | 3.5M x 1.2MH |
| Banner Space 3    | K10 - K12 | 6.4M x 1.2MH |
| Banner Space 4    | K23 – K28 | 5.4M x 1.2MH |
| Banner Space 5    | K29 – K32 | 5.4M x 1.2MH |