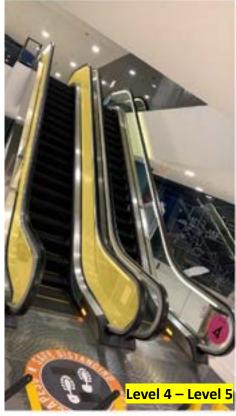

### Escalator Panels Media Rate: \$2,500 Duration: 4 Weeks

| Location          | Unit                        |
|-------------------|-----------------------------|
| Level 2 – Level 3 | 1 Set 1 Direction<br>(4pcs) |
| Level 3 – Level 4 | 1 Set 1 Direction<br>(4pcs) |
| Level 4 – Level 5 | 1 Set 1 Direction<br>(4pcs) |