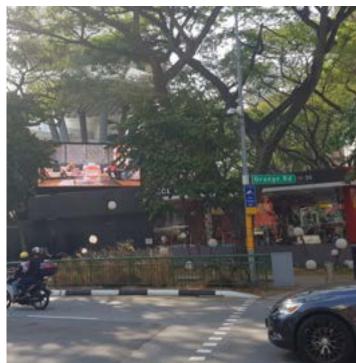

## Digital- LED Screen Media Rate: \$8,000 Duration: 4 weeks

| Screen Size            | 8M x 3M (H)                                  |  |
|------------------------|----------------------------------------------|--|
| <b>Operating Hours</b> | 24hrs (sound from 9AM – 10PM)                |  |
| Duration of each video | 30s                                          |  |
| Loop                   | 32 times / day (45mins loop)                 |  |
| Average Traffic        | 2,000 car/ hour                              |  |
| Display File Format    | Text files, pictures and all kinds of videos |  |