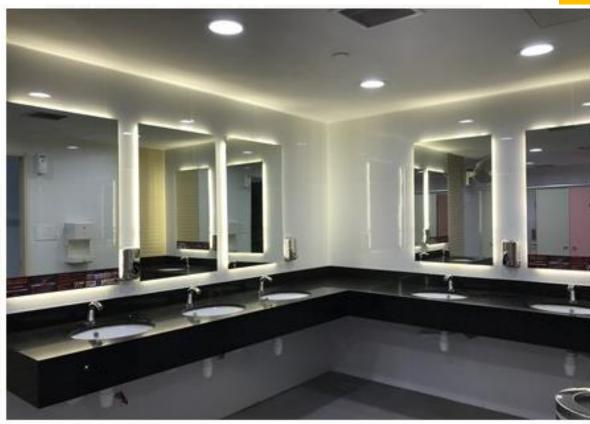

#### **Restroom Stickers**

Media Rate: \$2,000

**Duration:** 

4 Weeks / Restroom

**Material** Dimensions

Digital Print on 3M sticker 600mm (W) x 100mm (H)