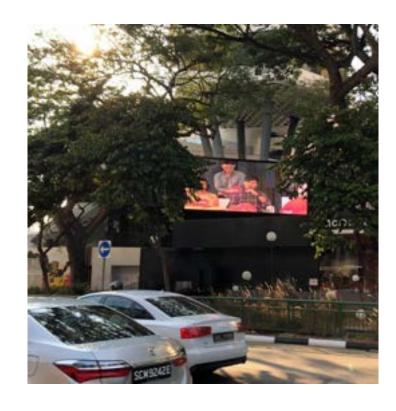

## Digital- LED Screen Media Rate: \$8,000 Duration: 4 weeks

| Screen Size            | 8M x 3M (H)                                  |  |
|------------------------|----------------------------------------------|--|
| <b>Operating Hours</b> | 24hrs (sound from 9AM – 10PM)                |  |
| Duration of each video | 30s                                          |  |
| Loop                   | 32 times / day (45mins loop)                 |  |
| Average Traffic        | 2,000 car/ hour                              |  |
| Display File Format    | Text files, pictures and all kinds of videos |  |