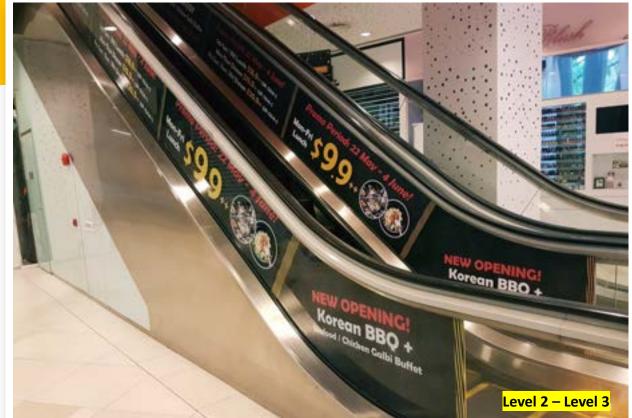

### Escalator Panels Media Rate: \$2,500 Duration: 4 Weeks

| Location          | Unit                        |
|-------------------|-----------------------------|
| Level 2 – Level 3 | 1 Set 1 Direction<br>(4pcs) |
| Level 3 – Level 4 | 1 Set 1 Direction<br>(4pcs) |
| Level 4 – Level 5 | 1 Set 1 Direction<br>(4pcs) |