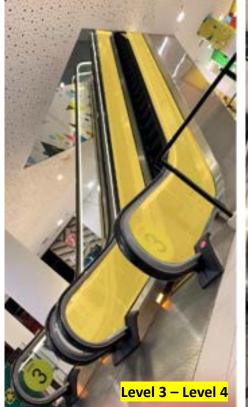

### Escalator Panels Media Rate: \$2,500 Duration: 4 Weeks

| Location          | Unit                        |
|-------------------|-----------------------------|
| Level 2 – Level 3 | 1 Set 1 Direction<br>(4pcs) |
| Level 3 – Level 4 | 1 Set 1 Direction<br>(4pcs) |
| Level 4 – Level 5 | 1 Set 1 Direction<br>(4pcs) |