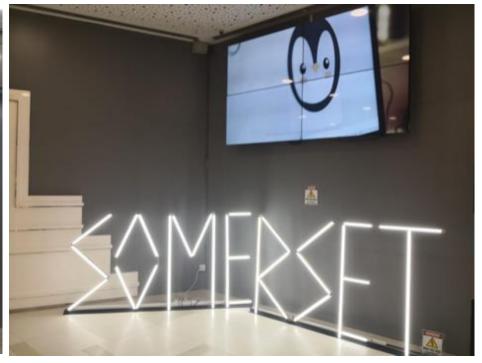

Digital- TV Wall Media Rate: \$250 Duration: Daily

| Screen Size              | 2.M x 1.4M H, 55"                |
|--------------------------|----------------------------------|
| Operating Hours          | 12Hours (10AM – 10PM daily)      |
| <b>Duration of Video</b> | 60s                              |
| Loop                     | 16 times / day (47Mins Loop)     |
| Display File Format      | All kinds of pictures and videos |