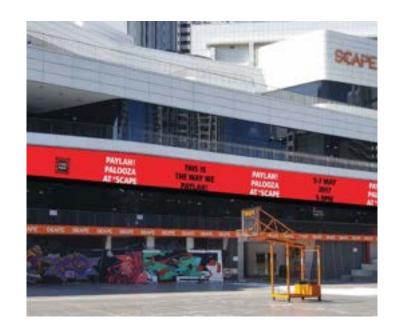

## Digital- LED Screen Media Rate: \$8,000 Duration: 4 weeks

| Screen Size            | 8M x 3M (H)                                  |  |
|------------------------|----------------------------------------------|--|
| <b>Operating Hours</b> | 24hrs (sound from 9AM – 10PM)                |  |
| Duration of each video | 30s                                          |  |
| Loop                   | 32 times / day (45mins loop)                 |  |
| Average Traffic        | 2,000 car/ hour                              |  |
| Display File Format    | Text files, pictures and all kinds of videos |  |