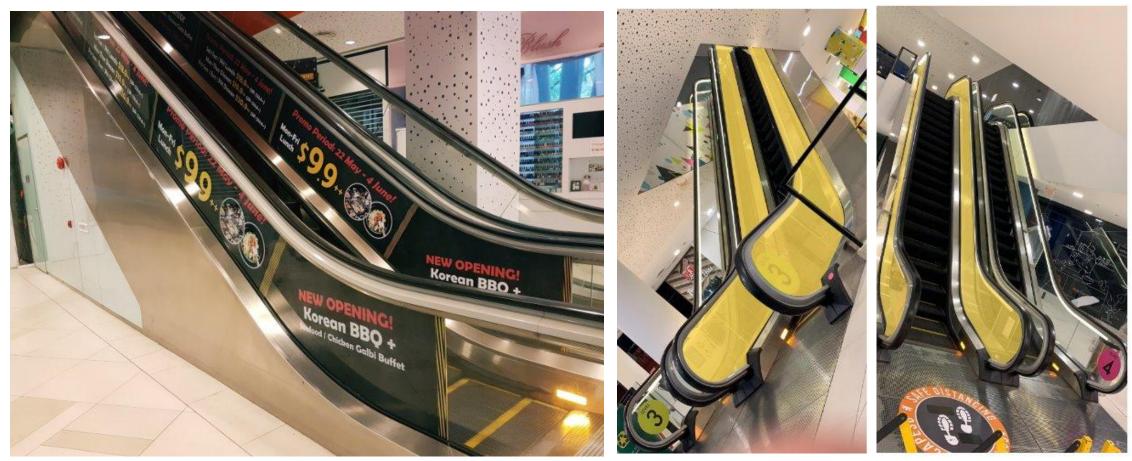

## ESCALATOR PANELS Media Rate: \$2,500 \* Duration: 4 Weeks

LIFT DOOR STICKERS Duration: 4 Weeks

| Location       | Rate  |
|----------------|-------|
| Passenger Lift | \$300 |
| Service Lift   | \$800 |