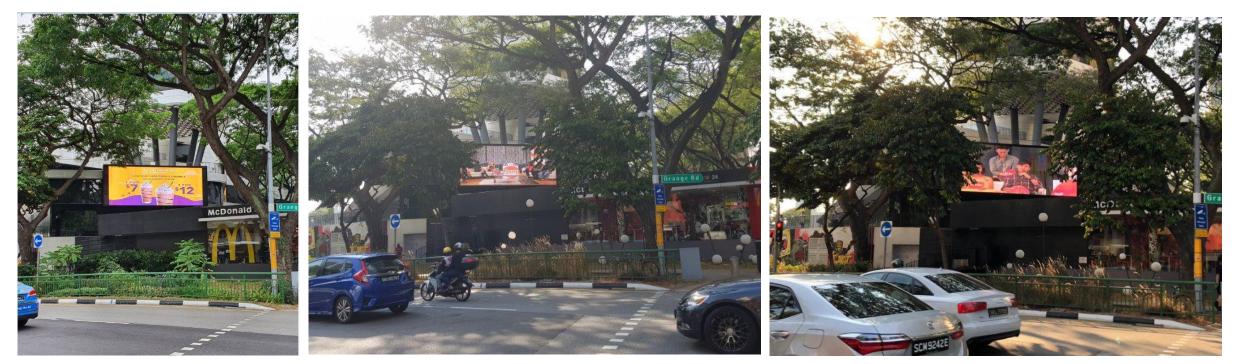

## \*SCAPE Out-Of-Home Assets

MAY 2025

DIGITAL- LED SCREEN Media Rate: \$5,000 Duration: 4 weeks

| Screen Size            | 8M x 3M (H)                                  |
|------------------------|----------------------------------------------|
| Operating Hours        | 24hrs (sound from 9AM –<br>10PM)             |
| Duration of each video | 30s                                          |
| Average Traffic        | 2,000 car/ hour                              |
| Display File Format    | Text files, pictures and all kinds of videos |