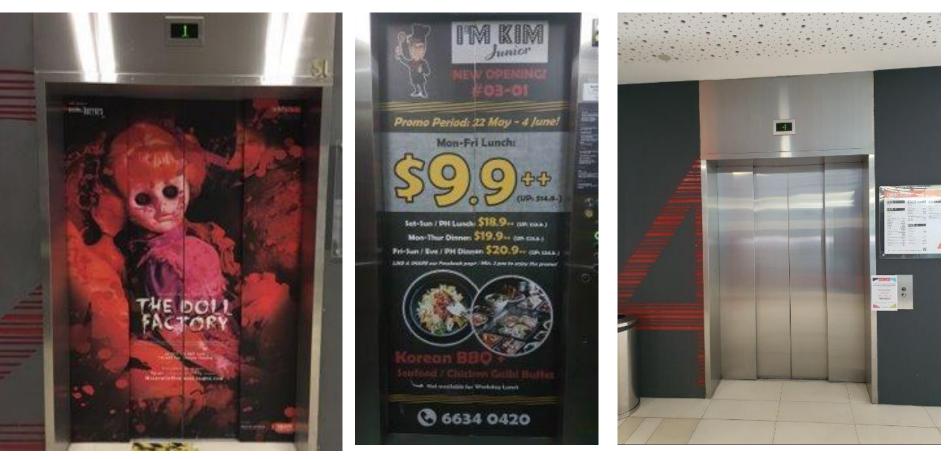

## ESCALATOR PANELS Media Rate: \$2,500 \* Duration: 4 Weeks

LIFT DOOR STICKERS Duration: 4 Weeks

| Location       | Rate  |
|----------------|-------|
| Passenger Lift | \$300 |
| Service Lift   | \$800 |