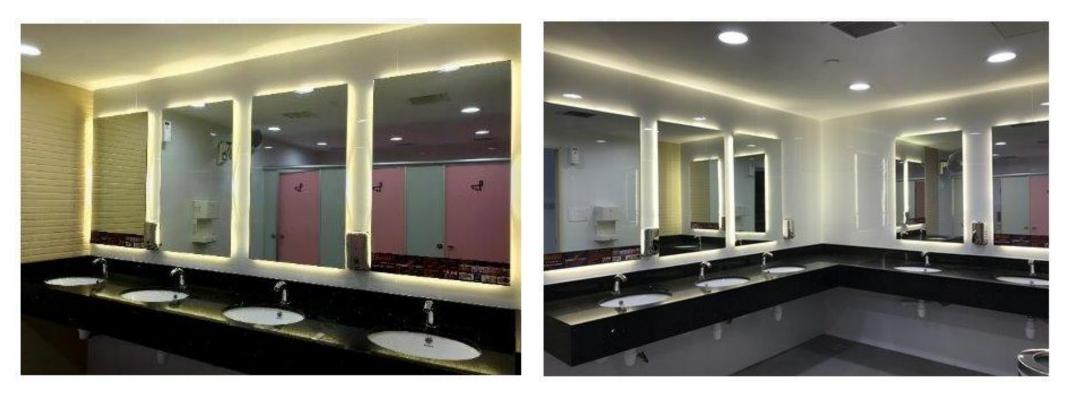

## RESTROOM STICKERS Media Rate: \$2,000 Duration: 4 Weeks/ Restroom

2024

1 SET 1 DIRECTION (4 PCS)