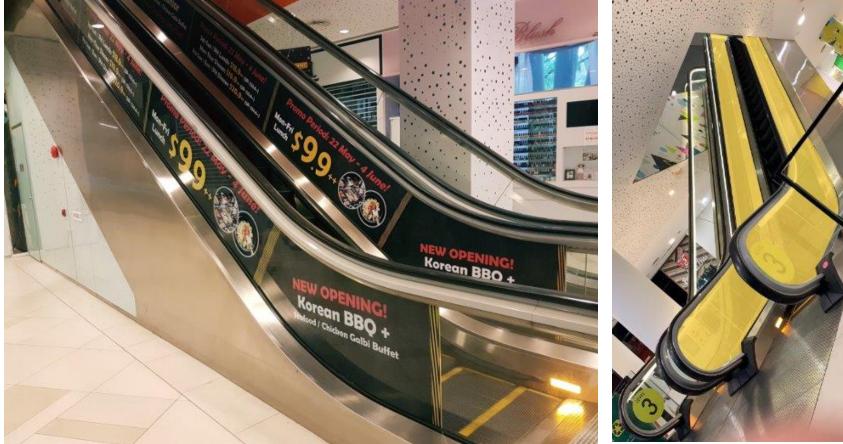

#### ESCALATOR PANELS Media Rate: \$2500 Duration: 4 Weeks

LIFT DOOR STICKERS Media Rate: \$2,500 Duration: 4 Weeks

| Location       | Rate  |
|----------------|-------|
| Passenger Lift | \$300 |
| Service Lift   | \$800 |