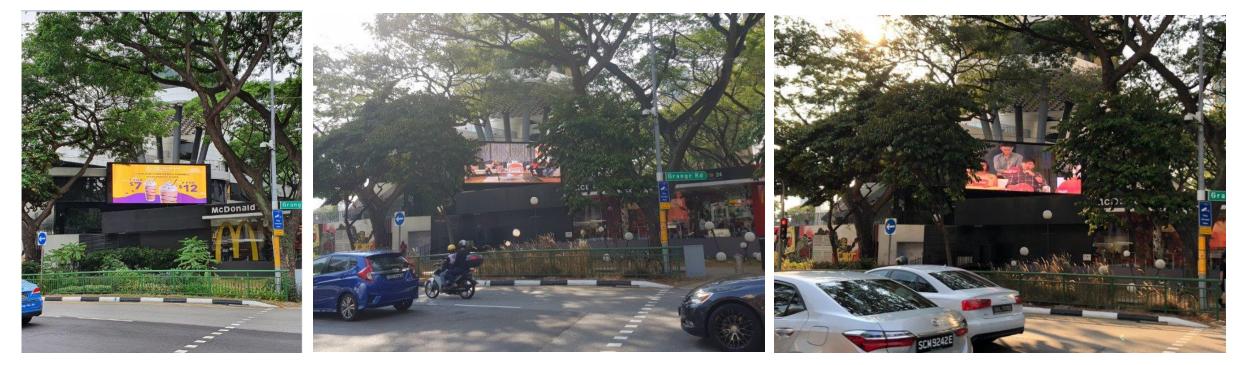

#### **DIGITAL- LED SCREEN**

## Media Rate: \$5,000 Duration: 4 weeks

\*SCAPE

| 8M x 3M (H)                                     |
|-------------------------------------------------|
| 24hrs (sound from 9AM – 10PM)                   |
| 30s                                             |
| 2,000 car/ hour                                 |
| Text files, pictures and all kinds<br>of videos |
|                                                 |